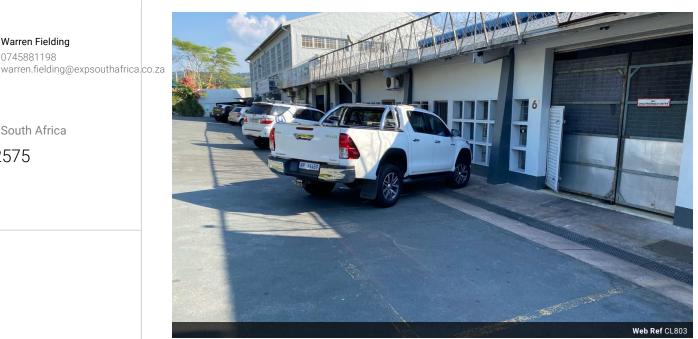

Warren Fielding 0745881198

Contact eXp South Africa

087 8212575

Old Main Road Johannesburg South Africa

R3,500,000

Monthly Levy R2,612 Excl. VAT

Monthly Rates R5,228 Excl. VAT

Highly sought after facility newly available for sale or let.

This is a prime warehouse in a secure park on a main road frontage with 400amps 3 phase power, roller door, reception and everything else you need. Currently vacant. Achievable rental R85/m2 = R29920. See rates & levies below. Being renovated and