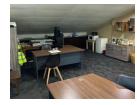

This is a prime warehouse in a secure park on a main road frontage with 400amps 3 phase power, roller door, reception and everything else you need. Currently vacant. Achievable rental R85/m2 = R29920. See rates & levies below. Being renovated and