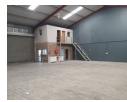

## 379m2 Warehouse For Sale in Secure Industrial Park

This neat 379m2 warehouse is located in a 24-hour secure industrial park, ideal for businesses needing a well-maintained and secure facility. The portal-style structure offers a 6m internal height, power-floated floors, and 3-phase electrical supply, making it suitable for warehousing, light manufacturing, or logistics operations.

Access is via an extra-wide high bay roller door that accommodates truck deliveries, with a secondary rear roller door leading to a service alley. The building includes an airconditioned reception or sales office with a toilet and basin, as well as a separate warehouse toilet with shower. Two mezzanine offices provide additional workspace.