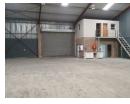

## 379m2 Warehouse For Sale in Secure Industrial Park

This neat 379m2 warehouse is located in a 24-hour secure industrial park, ideal for businesses needing a well-maintained and secure facility. The portal-style structure offers a 6m internal height, power-floated floors, and 3-phase electrical supply, making it suitable for warehousing, light manufacturing, or logistics operations.

Access is via an extra-wide high bay roller door that accommodates truck deliveries, with a secondary rear roller door leading to a service alley. The building includes an airconditioned reception or sales office with a toilet and basin, as well as a separate warehouse toilet with shower. Two mezzanine offices provide additional workspace.