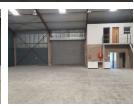

## 379m2 Warehouse For Sale in Secure Industrial Park

This neat 379m2 warehouse is located in a 24-hour secure industrial park, ideal for businesses needing a well-maintained and secure facility. The portal-style structure offers a 6m internal height, power-floated floors, and 3-phase electrical supply, making it suitable for warehousing, light manufacturing, or logistics operations.

Access is via an extra-wide high bay roller door that accommodates truck deliveries, with a secondary rear roller door leading to a service alley. The building includes an airconditioned reception or sales office with a toilet and basin, as well as a separate warehouse toilet with shower. Two mezzanine offices provide additional workspace.