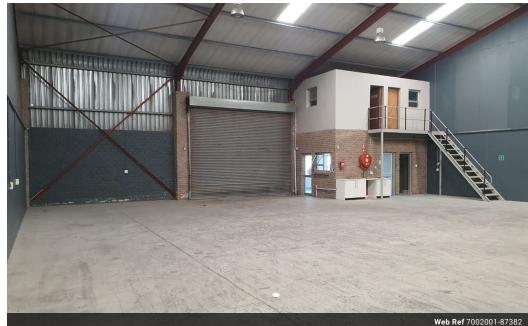

## 379m2 Warehouse For Sale in Secure Industrial Park

This neat 379m2 warehouse is located in a 24-hour secure industrial park, ideal for businesses needing a well-maintained and secure facility. The portal-style structure offers a 6m internal height, power-floated floors, and 3-phase electrical supply, making it suitable for warehousing, light manufacturing, or logistics operations.

Access is via an extra-wide high bay roller door that accommodates truck deliveries, with a secondary rear roller door leading to a service alley. The building includes an airconditioned reception or sales office with a toilet and basin, as well as a separate warehouse toilet with shower. Two mezzanine offices provide additional workspace.

The property offers excellent maneuverability with a large paved yard. Security features include full electrification, Al camera