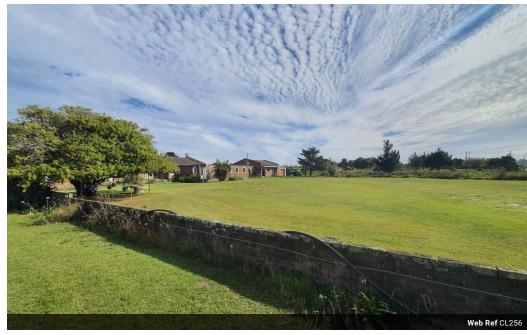

## 30 537m2 Industrial Land For Sale

An excellent opportunity awaits in Greenbushes, as a spacious 30,000m2 industrial land is now available for sale. Greenbushes is known as the fastest developing area in Port Elizabeth, offering immense potential for businesses looking to establish themselves in a thriving industrial hub. This prime land is zoned for industrial use, ensuring that it aligns perfectly with your industrial development needs.

One of the standout features of this property is the inclusion of a large four-bedroom house and two cottages, which provides flexibility for various development options. Whether you choose to utilize the existing residential structures for staff accommodation or convert them into additional office spaces, the choice is yours. This added advantage gives you the freedom to