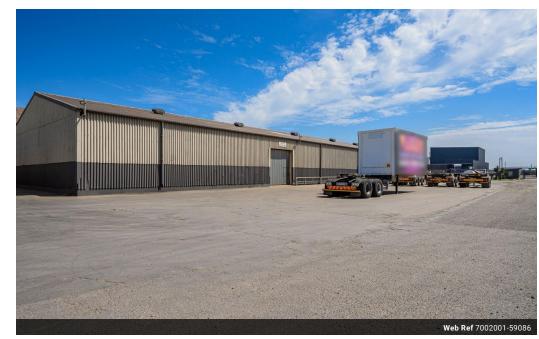

lan Knott 072-226-3189 ian.knott@expsouthafrica.co.za

Contact eXp Realty

087 8212575

South Africa

R70,000,000

27813m2 A Grade Warehouse For Sale in Markman Industrial Area

27813M2 A GRADE INDUSTRIAL WAREHOUSE FOR SALE / MARKMAN INDUSTRIAL

Discover an unparalleled industrial opportunity in Markman Industrial—a 27,813m² Grade A warehouse set on a vast 90,000m² plot. Strategically located for seamless access to the Coega Economic Development Zone (EDZ) and Ngqura Deepwater Port, this property offers an ideal blend of convenience and functionality. Its dedicated entrance with a guardhouse, ample parking for 40 vehicles, and professional reception area create a premium business environment. With a well-equipped boardroom and 20 individual offices, the facility ensures a sophisticated and efficient workspace for teams and visitors alike.