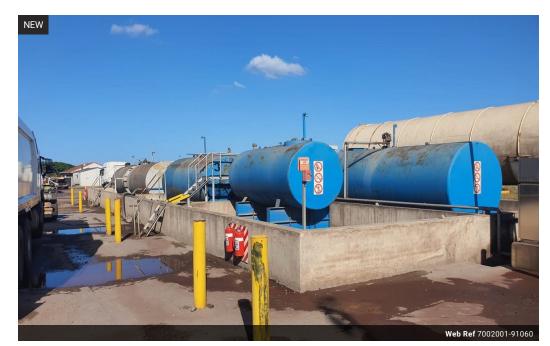

Strategically positioned at the entrance to the high-demand Markman Industrial area, this exceptional 17,784m² industrial propertypresents a unique opportunity to acquire a fully operational diesel depot and truck servicing facility within one of the busiest logistics corridors in the Eastern Cape.

ZonedIndustrial 2, the site is fully equipped with:

156,000 litres of diesel storage capacity(6 x 23,000L and 2 x 9,000L tanks) 3 high-speed diesel pumps

An active tenant generatingR13,000 + VAT/monthin income, with major upside potential for owner-operators to take over thewholesale fuel operation

The property includesfully let truck workshops, awell-maintained office block, and is secured withClearVu fencing,electric perimeter fencing, and controlled access points, ensuring operational integrity and peace of mind.