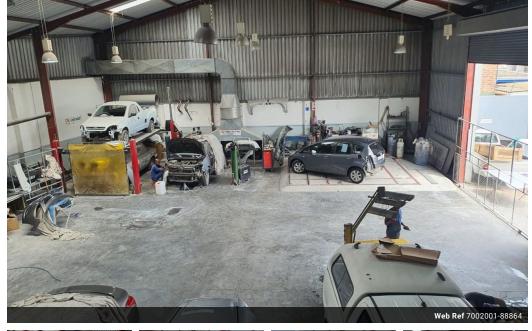

## 750m2 Portal-Style Premium Industrial Warehouse in the Prime Area of Neave For Sale

This 750m<sup>2</sup> portal-style warehouse presents an exceptional opportunity for businesses in need of a strategically located and efficiently designed industrial facility. Located in the highly sought-after Neave Industrial area, the property offers excellent connectivity to major transport routes, making it perfectly suited for logistics, manufacturing, or distribution operations. Built with operational efficiency in mind, the warehouse boasts a spacious open-plan layout, power-floated floors, and an impressive internal height of over 6 meters. These features provide ample room for storage and streamlined movement of goods. A secure paved yard enhances access for vehicles, while the inclusion of a wash bay and undercover parking adds convenience and utility.