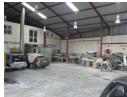

## 750m2 Portal-Style Warehouse for Sale in Neave Industrial

This 750m2 portal-style warehouse offers an excellent opportunity for businesses looking for a well-designed and strategically located industrial space. Situated in the sought-after Neave Industrial area, the property provides easy access to major transport routes, making it ideal for logistics, manufacturing, or distribution operations.

Designed for efficiency, the warehouse features a spacious open-plan layout with power-floated floors and an impressive internal

Designed for efficiency, the warehouse features a spacious open-plan layout with power-floated floors and an impressive internal height of over 6 meters, allowing for optimal storage and operational flexibility. A secure paved yard enhances accessibility, while a dedicated wash bay and undercover parking add to the property's functionality.