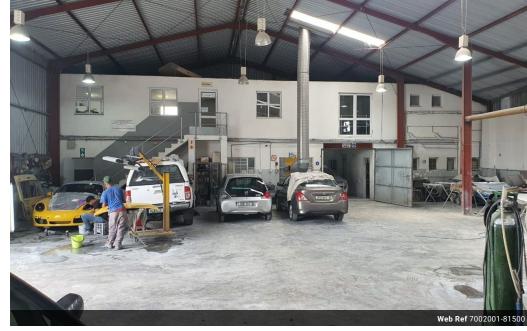

## 750m2 Portal-Style Warehouse for Sale in Neave Industrial

This 750m2 portal-style warehouse offers an excellent opportunity for businesses looking for a well-designed and strategically located industrial space. Situated in the sought-after Neave Industrial area, the property provides easy access to major transport routes, making it ideal for logistics, manufacturing, or distribution operations.

Designed for efficiency, the warehouse features a spacious open-plan layout with power-floated floors and an impressive internal

Designed for efficiency, the warehouse features a spacious open-plan layout with power-floated floors and an impressive internal height of over 6 meters, allowing for optimal storage and operational flexibility. A secure paved yard enhances accessibility, while a dedicated wash bay and undercover parking add to the property's functionality.

The facility includes a separate workshop, ablutions, and a kitchen, ensuring convenience for staff. It is equipped with a three-