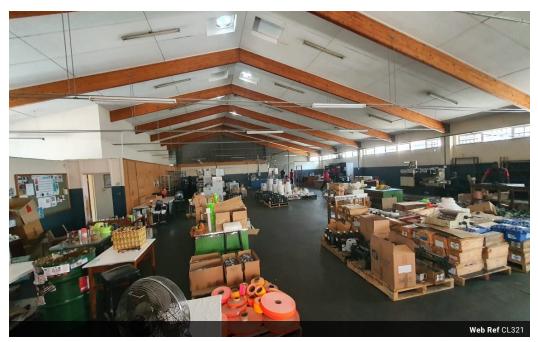

## 800m2 Portal Style Warehouse For Sale

An expansive 800m² warehouse, strategically positioned in North End in proximity to Silverton Radiators, is currently on the market for sale. The property offers a host of features that cater to diverse business needs. Comprising four well-appointed air-conditioned offices, this space provides a conducive environment for administrative operations. Additionally, a generously sized boardroom further enhances the property's utility for professional meetings and collaborative discussions.

Ease of access to the warehouse is facilitated through a roller door, connecting to a portal-style entrance situated within a secure, compact yard. This design prioritizes both convenience and security. Inside the warehouse, a remarkable feature is the absence of