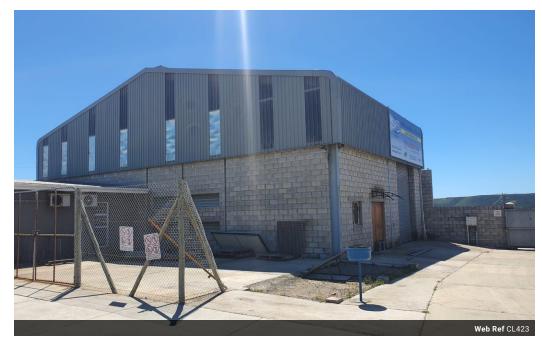

## 778m2 Warehouse For Sale on 5364m2 Erf

An outstanding commercial property is currently on the market in Perseverance, offering a substantial 778m2 of covered space on a sprawling 5364m2 erf. This property enjoys an advantageous location, providing excellent visibility from the main Uitenhage Road, making it an attractive prospect for businesses seeking prime exposure.

The main building features a versatile mezzanine floor, which can be easily removed if necessary, creating ample space for truck workshops. Alongside this feature, the property includes two industrial roller doors and six designated visitor parking spots, ensuring accessibility and convenience.