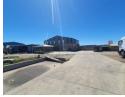

## 778m2 Warehouse For Sale on 5364m2 Erf

An outstanding commercial property is currently on the market in Perseverance, offering a substantial 778m2 of covered space on a sprawling 5364m2 erf. This property enjoys an advantageous location, providing excellent visibility from the main Uitenhage Road, making it an attractive prospect for businesses seeking prime exposure.

The main building features a versatile mezzanine floor, which can be easily removed if necessary, creating ample space for truck workshops. Alongside this feature, the property includes two industrial roller doors and six designated visitor parking spots, ensuring accessibility and convenience.