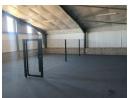

## 778m2 Warehouse For Sale on 5364m2 Erf

An outstanding commercial property is currently on the market in Perseverance, offering a substantial 778m2 of covered space on a sprawling 5364m2 erf. This property enjoys an advantageous location, providing excellent visibility from the main Uitenhage Road, making it an attractive prospect for businesses seeking prime exposure.

The main building features a versatile mezzanine floor, which can be easily removed if necessary, creating ample space for truck workshops. Alongside this feature, the property includes two industrial roller doors and six designated visitor parking spots, ensuring accessibility and convenience.