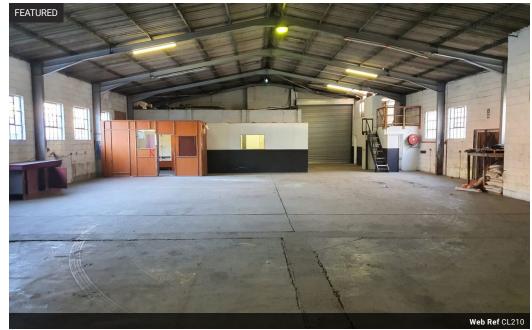

## 554m2 Portal Style warehouse for sale

The 554m2 portal-style warehouse is a versatile property ideally suited for retail, light manufacturing, or distribution purposes. Its strategic location offers convenient accessibility and benefits for businesses in various industries. With a high bay roller door, the warehouse allows for easy truck access, enabling efficient loading and unloading operations. The large paved front yard provides ample space for superlink trucks, ensuring smooth and hassle-free offloading and loading of goods.

Inside the warehouse, you'll find a spacious open plan floor spanning 554 square meters. The layout offers flexibility in organizing the space to meet specific requirements, making it adaptable to different business needs. With an impressive 6-meter internal