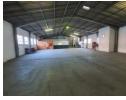

## 554m2 Portal Style warehouse for sale

The 554m2 portal-style warehouse is a versatile property ideally suited for retail, light manufacturing, or distribution purposes. Its strategic location offers convenient accessibility and benefits for businesses in various industries. With a high bay roller door, the warehouse allows for easy truck access, enabling efficient loading and unloading operations. The large paved front yard provides ample space for superlink trucks, ensuring smooth and hassle-free offloading and loading of goods.

Inside the warehouse, you'll find a spacious open plan floor spanning 554 square meters. The layout offers flexibility in organizing the space to meet specific requirements, making it adaptable to different business needs. With an impressive 6-meter internal