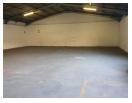

## 554m2 Portal Style warehouse for sale

The 554m2 portal-style warehouse is a versatile property ideally suited for retail, light manufacturing, or distribution purposes. Its strategic location offers convenient accessibility and benefits for businesses in various industries. With a high bay roller door, the warehouse allows for easy truck access, enabling efficient loading and unloading operations. The large paved front yard provides ample space for superlink trucks, ensuring smooth and hassle-free offloading and loading of goods.

Inside the warehouse, you'll find a spacious open plan floor spanning 554 square meters. The layout offers flexibility in organizing the space to meet specific requirements, making it adaptable to different business needs. With an impressive 6-meter internal