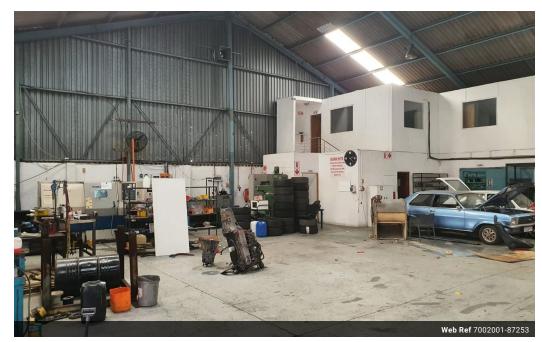

## 603m2 Warehouse For Sale - High-Exposure Corner Unit in Sidwell

This 603m2 warehouse is a well-positioned corner unit located in the heart of Sidwell, offering exceptional visibility and easy accessibility—ideal for warehousing, mechanical operations, or a variety of industrial uses.

The warehouse is built in portal style with an internal height of over 6m and solid power-floated floors, allowing for efficient use of

The warehouse is built in portal style with an internal height of over 6m and solid power-floated floors, allowing for efficient use of vertical space. It features two high bay industrial roller doors and an IBR-clad roof, ensuring durability and ease of access for vehicles and goods.

The mezzanine level includes a spacious open-plan office and boardroom, while the ground floor provides separate male and female ablutions, a kitchen, and dedicated workshop changerooms. Additional storerooms offer valuable extra space for tools, spares, or inventory.