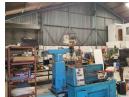

## 603m2 Warehouse For Sale - High-Exposure Corner Unit in Sidwell

This 603m2 warehouse is a well-positioned corner unit located in the heart of Sidwell, offering exceptional visibility and easy accessibility—ideal for warehousing, mechanical operations, or a variety of industrial uses.

The warehouse is built in portal style with an internal height of over 6m and solid power-floated floors, allowing for efficient use of

The warehouse is built in portal style with an internal height of over 6m and solid power-floated floors, allowing for efficient use of vertical space. It features two high bay industrial roller doors and an IBR-clad roof, ensuring durability and ease of access for vehicles and goods.