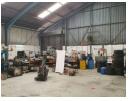

The warehouse is built in portal style with an internal height of over 6m and solid power-floated floors, allowing for efficient use of

The warehouse is built in portal style with an internal height of over 6m and solid power-floated floors, allowing for efficient use of vertical space. It features two high bay industrial roller doors and an IBR-clad roof, ensuring durability and ease of access for vehicles and goods.

The mezzanine level includes a spacious open-plan office and boardroom, while the ground floor provides separate male and female ablutions, a kitchen, and dedicated workshop changerooms. Additional storerooms offer valuable extra space for tools, spares, or inventory.