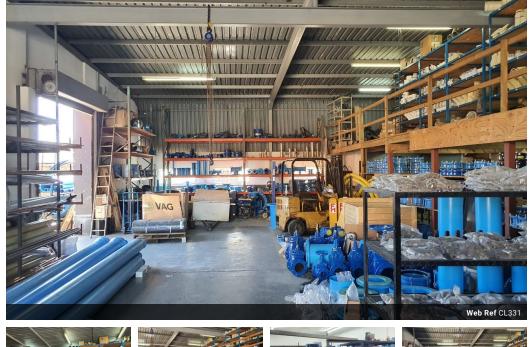

## 880m2 Warehouse For Sale

Here presents an enticing investment opportunity: a prime property strategically situated in a highly desirable location. The property boasts a longstanding tenant occupying a section on a flexible month-to-month lease, ensuring consistent rental income. The convenience is amplified by ample visitor parking right at the forefront.

The property features well-maintained warehouse sections with IBR cladding, offering durability and efficiency. With an internal height of 6 meters, these sections provide ample space for various needs. Complementing this is a meticulously kept office area that adds a touch of professionalism to the setup. The property benefits from a robust 3-phase electrical supply, catering to modern operational requirements.