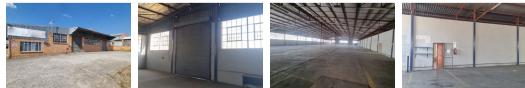

## R10,500,000

Large Warehouswith good access

Large Warehouse offering a Office space, strong room (safe) and a single large volume space measuring 28 x 66 meters with an eve height of 5 meters. There is also a smaller secure storage spaces for flammable material etc. Key Features:

2 large Role-up Doors Various Offices all airconditioned Strong Room Male & Female restrooms Kitchenette Sprinkler System for fire safety Large double volume warehouse space Concrete Paved Yard

## Features

Zoning Industrial

Exterior Security

Yes

**Sizes** Floor Size Land Size Building Height

2,300m² 4,777m² 5m

Extras

Closed Circuit TV Air Conditioning Unit Brick Kitchen-Dinette Near Highway