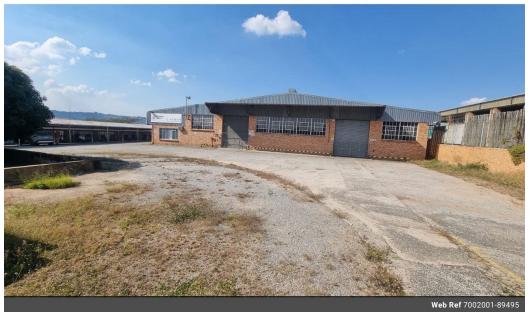

## R10,500,000

Large Warehouswith good access

Large Warehouse offering a Office space, strong room (safe) and a single large volume space measuring 28 x 66 meters with an eve height of 5 meters. There is also a smaller secure storage spaces for flammable material etc. Key Features:

2 large Role-up Doors Various Offices all airconditioned Strong Room Male & Female restrooms Kitchenette Sprinkler System for fire safety Large double volume warehouse space Concrete Paved Yard

## Features

Zoning Industrial

Exterior Security

Yes

**Sizes** Floor Size Land Size Building Height

2,300m² 4,777m² 5m

Extras

Closed Circuit TV Air Conditioning Unit Brick Kitchen-Dinette Near Highway