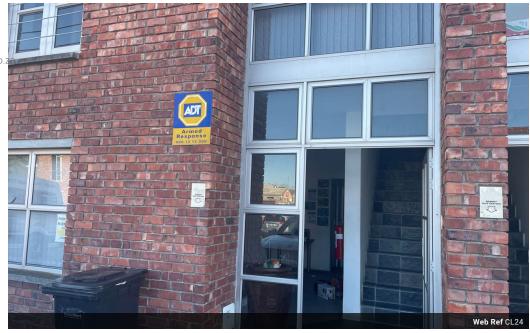

## 299m2 Light Industrial unit to rent in Stikland

Very neat industrial unit available to rent. Featuring large reception area, kitchenette, 2x restrooms, 6m roller door, two well sized offices upstairs and warehouse space with ample natural light. Pre-paid electricity and good security.

Located in the business hub area of Stikland.

## Extras

24 Hour Access Office Warehouse Rollup Alarm System Secure Parking