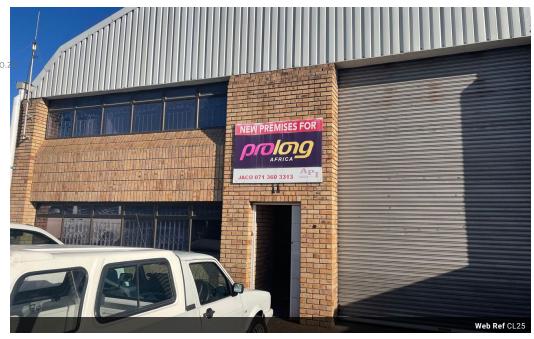

## 350m2 Industrial unit to rent in Stikland

Premises consist of reception area, ground floor office, restroom and kitchenette. Warehouse are has a 6m roller door and restroom. The wooden structure (office and upstairs restroom) and mezzanine at the back of the warehouse will be removed prior to occupation.