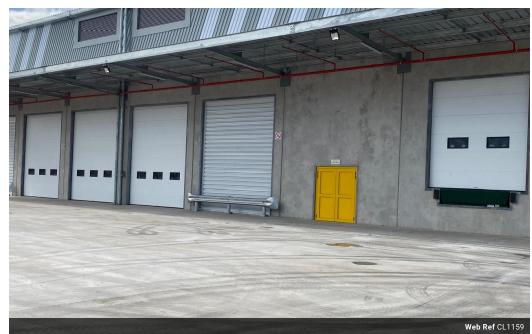

## 3046m2 Brand New Warehouse To Rent

3046m2 of A-Grade world-class Warehouse space including a 177m2 of A-Grade offices this latest addition to the popular and sought-after Blackheath Arterial Industrial node is now available for immediate occupation.

## Features

**Zoning** Industrial

| Interior         |     | Exterior |     | Sizes      |                     |
|------------------|-----|----------|-----|------------|---------------------|
| Air Conditioning | Yes | Security | Yes | Floor Size | 3,046m <sup>2</sup> |
| Power 3 Phase    | Yes |          |     |            |                     |
| Power Amps       | 250 |          |     |            |                     |