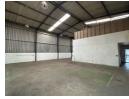

- Key Features

  Prime spot with easy access to N12, Main Reef, Paul Smit & Top Road

  Just 10 mins to OR Tambo International Airport
- 349m² floor space with high eaves and large roller shutter access
- Mezzanine for added storage or office use
- 80 Amps 3-phase power
- Three open parking bays
- Excellent road visibility for walk-ins and deliveries

## **Features**

Zoning Industrial

Exterior Sizes Floor Size 349m<sup>2</sup> Yes Security 6,779m<sup>2</sup> Land Size **Building Height** 5m