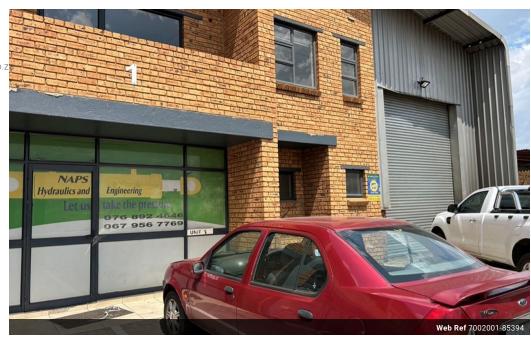

Duncan Macaskill 082-535-1375 duncan.macaskill@expsouthafrica.co.z

Contact eXp Realty

087 8212575

South Africa

R20,940 pm

Gross Monthly Rental R20,940 Excl. VAT

Power your growth from the heart of Boksburg's industrial hub.

Industrial Unit to Let – Turf Industrial Park, Anderbolt, Boksburg | 349m²

Position your business in the heart of Anderbolt with this well-located 349m² unit in Turf Industrial Park. Ideal for SMEs in logistics, light manufacturing, or retail supply.

- Key Features

  Prime spot with easy access to N12, Main Reef, Paul Smit & Top Road

  Just 10 mins to OR Tambo International Airport
- 349m² floor space with high eaves and large roller shutter access
- Mezzanine for added storage or office use
- 80 Amps 3-phase power
- Three open parking bays
- Excellent road visibility for walk-ins and deliveries