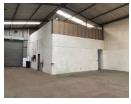

- Key Features

  Prime spot with easy access to N12, Main Reef, Paul Smit & Top Road

  Just 10 mins to OR Tambo International Airport
- 349m² floor space with high eaves and large roller shutter access
- Mezzanine for added storage or office use
- 80 Amps 3-phase power
- Three open parking bays
- Excellent road visibility for walk-ins and deliveries

## **Features**

Zoning Industrial

Exterior Sizes Floor Size 349m<sup>2</sup> Yes Security 6,779m<sup>2</sup> Land Size **Building Height** 5m