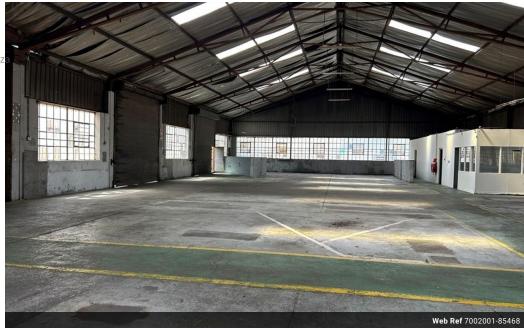

Step into a hard-wearing, high-functioning industrial unit in the heart of Anderbolt—perfectly positioned just 10 minutes from the N12 and major routes. Designed for manufacturing, engineering, or logistics, this 954m² facility offers serious operational efficiency with three 4m roller shutter doors, 5m eave height, and load-bearing floors suited for 3m racking.

Inside, you'll find a dedicated workshop office, full staff ablutions with showers, and 150 amps of 3-phase power. Outside, approximately 300m² of yard space allows for excellent vehicle access and additional storage flexibility.