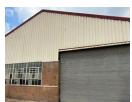

Step into a hard-wearing, high-functioning industrial unit in the heart of Anderbolt—perfectly positioned just 10 minutes from the N12 and major routes. Designed for manufacturing, engineering, or logistics, this 954m² facility offers serious operational efficiency with three 4m roller shutter doors, 5m eave height, and load-bearing floors suited for 3m racking.