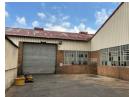

Duncan Macaskill 082-535-1375 duncan.macaskill@expsouthafrica.co.z

Contact eXp Realty

087 8212575

South Africa

R41,000 pm

Gross Monthly Rental R41,000 Excl. VAT

Power. Access. Space. No delays.

Hard-wearing 954m² Industrial Unit with Quick N12 Access - To Let in Anderbolt

Step into a hard-wearing, high-functioning industrial unit in the heart of Anderbolt—perfectly positioned just 10 minutes from the N12 and major routes. Designed for manufacturing, engineering, or logistics, this 954m² facility offers serious operational efficiency with three 4m roller shutter doors, 5m eave height, and load-bearing floors suited for 3m racking.

Inside, you'll find a dedicated workshop office, full staff ablutions with showers, and 150 amps of 3-phase power. Outside, approximately 300m² of yard space allows for excellent vehicle access and additional storage flexibility.