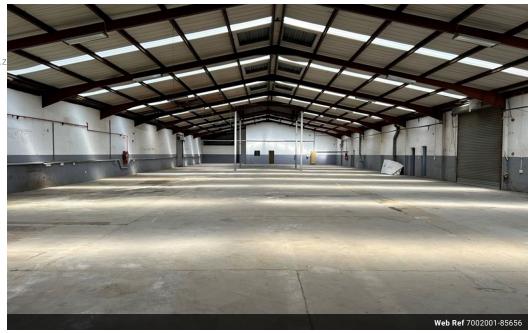

Power, space, and access - the ideal hub for manufacturing in the heart of Anderbolt.

A neat 1,582m² warehouse / factory is now available to let on Main Reef Road in Anderbolt. Located within a secure, access-controlled industrial park, this well-maintained facility offers prime visibility and excellent logistical convenience, perfectly suited for manufacturing or distribution operations.

The warehouse boasts 300 amps of 3-phase power, making it ideal for heavy-duty equipment and manufacturing. With 5m eave height and 7m to the apex, the space is suitable for racking or high-volume production. A single large roller shutter door allows easy access for trucks, while interlink truck reticulation within the park ensures smooth logistics. The warehouse is well-lit with