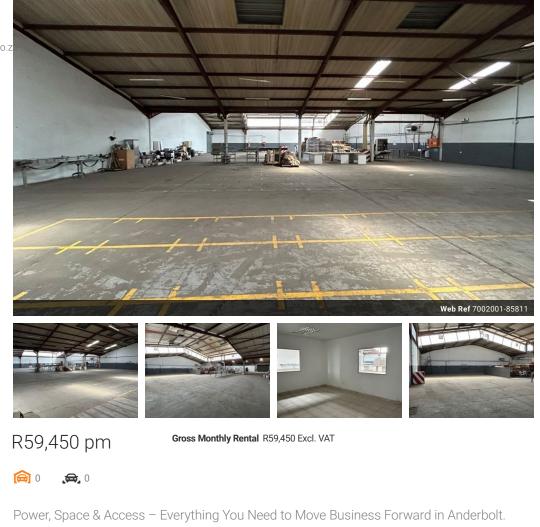

Duncan Macaskill 082-535-1375 duncan.macaskill@expsouthafrica.co.z

Contact eXp Realty

087 8212575

South Africa

Industrial Property To Let: 1,025m<sup>2</sup> Warehouse/Factory in Secure Park – Anderbolt, Boksburg This well-maintained 1,025m<sup>2</sup> industrial unit is located in a secure, access-controlled industrial park in the heart of Anderbolt, Boksburg. Offering a versatile layout suitable for light to heavy manufacturing, storage, or distribution, the property is strategically positioned near the R21 and N12 highways, and just 15 minutes from OR Tambo International Airport, ensuring optimal logistical convenience for local and regional operations.

The warehouse features generous height to the eaves, excellent natural lighting, and a durable 30MPa load-bearing floor, ideal for accommodating heavy equipment or high-volume storage. A large on-grade roller shutter door (±3m high) allows for easy access