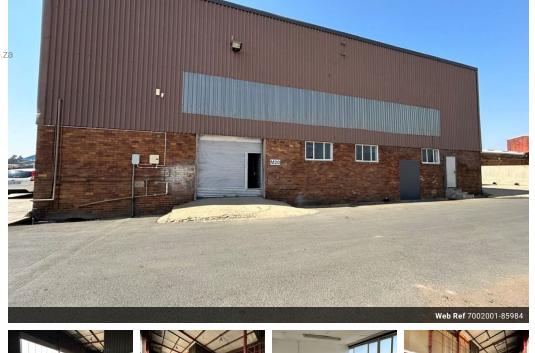

## Secure 371m<sup>2</sup> Mini Warehouse to Let in Anderbolt with 3-Phase Power & Easy Access

Neat 371m<sup>2</sup> Warehouse to Let in Secure Anderbolt Industrial Park

Yes

Position your business in this well-maintained 371m<sup>2</sup> mini warehouse located in a secure business park in the sought-after industrial node of Anderbolt. The space features a smart mix of functionality and comfort, with a warehouse offering great natural lighting, a small mezzanine, and 3-phase power with 80 Amps for operational efficiency.

The office component includes a large open-plan office with two private offices on the upper level, complete with a kitchenette and private ablutions. Access is seamless via both a large and small roller shutter door, and the roof height variation—ranging from 3m to 9m—caters to various operational needs. Staff facilities are further enhanced by external toilets and showers in the park.