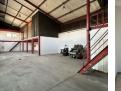

## Secure 371m<sup>2</sup> Mini Warehouse to Let in Anderbolt with 3-Phase Power & Easy Access

Neat 371m<sup>2</sup> Warehouse to Let in Secure Anderbolt Industrial Park

Yes

Position your business in this well-maintained 371m<sup>2</sup> mini warehouse located in a secure business park in the sought-after industrial node of Anderbolt. The space features a smart mix of functionality and comfort, with a warehouse offering great natural lighting, a small mezzanine, and 3-phase power with 80 Amps for operational efficiency.

The office component includes a large open-plan office with two private offices on the upper level, complete with a kitchenette and private ablutions. Access is seamless via both a large and small roller shutter door, and the roof height variation—ranging from 3m to 9m—caters to various operational needs. Staff facilities are further enhanced by external toilets and showers in the park.