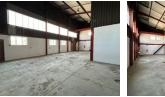

## Secure 371m<sup>2</sup> Mini Warehouse to Let in Anderbolt with 3-Phase Power & Easy Access

Neat 371m<sup>2</sup> Warehouse to Let in Secure Anderbolt Industrial Park

Yes

Position your business in this well-maintained 371m<sup>2</sup> mini warehouse located in a secure business park in the sought-after industrial node of Anderbolt. The space features a smart mix of functionality and comfort, with a warehouse offering great natural lighting, a small mezzanine, and 3-phase power with 80 Amps for operational efficiency.

The office component includes a large open-plan office with two private offices on the upper level, complete with a kitchenette and private ablutions. Access is seamless via both a large and small roller shutter door, and the roof height variation—ranging from 3m to 9m—caters to various operational needs. Staff facilities are further enhanced by external toilets and showers in the park.