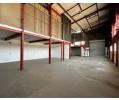

## Secure 371m<sup>2</sup> Mini Warehouse to Let in Anderbolt with 3-Phase Power & Easy Access

Neat 371m<sup>2</sup> Warehouse to Let in Secure Anderbolt Industrial Park

Yes

Position your business in this well-maintained 371m<sup>2</sup> mini warehouse located in a secure business park in the sought-after industrial node of Anderbolt. The space features a smart mix of functionality and comfort, with a warehouse offering great natural lighting, a small mezzanine, and 3-phase power with 80 Amps for operational efficiency.

The office component includes a large open-plan office with two private offices on the upper level, complete with a kitchenette and private ablutions. Access is seamless via both a large and small roller shutter door, and the roof height variation—ranging from 3m to 9m—caters to various operational needs. Staff facilities are further enhanced by external toilets and showers in the park.