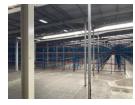

Warehouse (19 568 sqm) with small office component, including existing racking, to rent in the heart of Jet Park. Ideal truck reticulation for Superlinks. Power 1000 amps. Sprinklers. Eaves height 10m to 16m. 15 x off grade docks, 5 x on grade. Dedicated