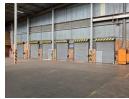

Warehouse (19 568 sqm) with small office component, including existing racking, to rent in the heart of Jet Park. Ideal truck reticulation for Superlinks. Power 1000 amps. Sprinklers. Eaves height 10m to 16m. 15 x off grade docks, 5 x on grade. Dedicated