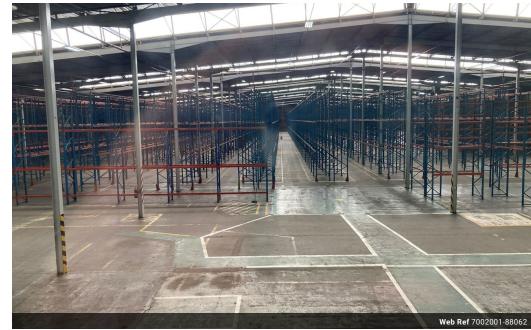

Warehouse (19 568 sqm) with small office component, including existing racking, to rent in the heart of Jet Park. Ideal truck reticulation for Superlinks. Power 1000 amps. Sprinklers. Eaves height 10m to 16m. 15 x off grade docks, 5 x on grade. Dedicated