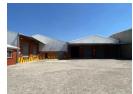

## 3090m2 Warehouse To Let in Airport Industria

3090m2 warehouse now available to rent in Airport Industria.

Impressive free-standing warehouse in a prime location in sought-after Airport Industria now available with immediate effect.

Comprising a 2900m2 warehouse with a 190m2 office component, all at a very competitive rates of R85 per square meter it can accomodate virtually any operational requirement.

The property features:

- Immediate availability
- Convenient proximity to CTIA
- Easy access to all major transportation routes
- 4 full-height roller shutter doors
- 1 half-height roller shutter door
- 2 rasied roller shutter doors with dock levellers
  Extra wide driveway gates
  Huge yard to accomodate articulated trucks