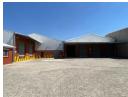

## 3090m2 Warehouse To Let in Airport Industria

3090m2 warehouse now available to rent in Airport Industria.

Impressive free-standing warehouse in a prime location in sought-after Airport Industria now available with immediate effect.

Comprising a 2900m2 warehouse with a 190m2 office component, all at a very competitive rates of R85 per square meter it can accomodate virtually any operational requirement.

The property features:

- Immediate availability
- Convenient proximity to CTIA
- Easy access to all major transportation routes
- 4 full-height roller shutter doors
- 1 half-height roller shutter door
- 2 rasied roller shutter doors with dock levellers
  Extra wide driveway gates
  Huge yard to accomodate articulated trucks