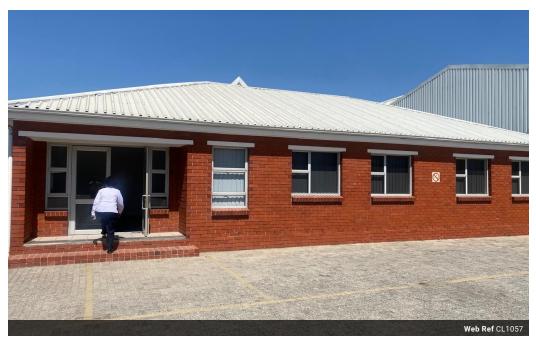

## 3090m2 Warehouse To Let in Airport Industria

3090m2 warehouse now available to rent in Airport Industria.

Impressive free-standing warehouse in a prime location in sought-after Airport Industria now available with immediate effect.

Comprising a 2900m2 warehouse with a 190m2 office component, all at a very competitive rates of R85 per square meter it can accomodate virtually any operational requirement.

The property features:

- Immediate availability
- Convenient proximity to CTIA
- Easy access to all major transportation routes
- 4 full-height roller shutter doors
- 1 half-height roller shutter door
- 2 rasied roller shutter doors with dock levellers
  Extra wide driveway gates
  Huge yard to accomodate articulated trucks