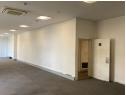

Monthly Levy R1 Excl. VAT

Large Warehouse To Let In Airport Industria

These buildings were designed to achieve a 3 Star Green Star SA Industrial rating.

Each unit has air-conditioned office space, a shower and kitchenette. The four larger units offer 14 metres height to the eaves, and the remaining units 8 metres to the eaves. This is complimented by on site water tanks and sprinklers already in situ. All offer two roller doors for convenient access with all size vehicles accommodated - interlinks are frequently used for collections and deliveries with a combination of dock offloading and forklifts. 3 phase power is available if required. A grey water system is in use which compliments the Green star rating, as does the use of led lighting where appropriate.