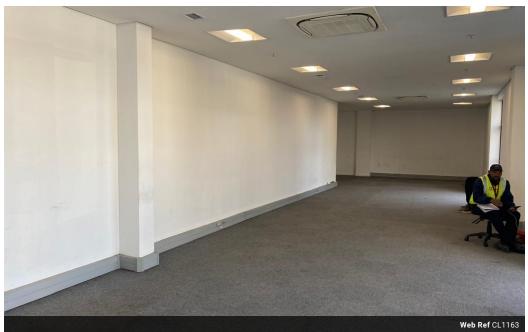

Monthly Levy R1 Excl. VAT

Large Warehouse To Let In Airport Industria

These buildings were designed to achieve a 3 Star Green Star SA Industrial rating.

Each unit has air-conditioned office space, a shower and kitchenette. The four larger units offer 14 metres height to the eaves, and the remaining units 8 metres to the eaves. This is complimented by on site water tanks and sprinklers already in situ. All offer two roller doors for convenient access with all size vehicles accommodated - interlinks are frequently used for collections and deliveries with a combination of dock offloading and forklifts. 3 phase power is available if required. A grey water system is in use which compliments the Green star rating, as does the use of led lighting where appropriate.