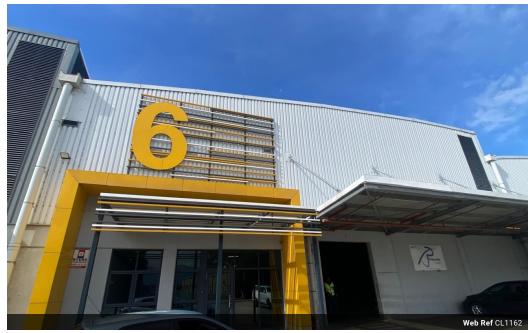

## 1154m2 Warehouse to Let In Airport Industria

These buildings were designed to achieve a 3 Star Green Star SA Industrial rating.

Each unit has air-conditioned office space, a shower and kitchenette. The four larger units offer 14 metres height to the eaves, and the remaining units 8 metres to the eaves. This is complimented by on site water tanks and sprinklers already in situ. All offer two roller doors for convenient access with all size vehicles accommodated - interlinks are frequently used for collections and deliveries with a combination of dock offloading and forklifts. 3 phase power is available if required. A grey water system is in use which compliments the Green star rating, as does the use of led lighting where appropriate.