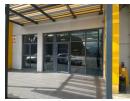

## 1154m2 Warehouse to Let In Airport Industria

These buildings were designed to achieve a 3 Star Green Star SA Industrial rating.

Each unit has air-conditioned office space, a shower and kitchenette. The four larger units offer 14 metres height to the eaves, and the remaining units 8 metres to the eaves. This is complimented by on site water tanks and sprinklers already in situ. All offer two roller doors for convenient access with all size vehicles accommodated - interlinks are frequently used for collections and deliveries with a combination of dock offloading and forklifts. 3 phase power is available if required. A grey water system is in use which compliments the Green star rating, as does the use of led lighting where appropriate.