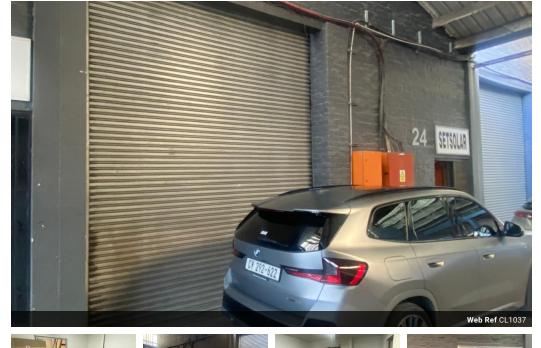

## 245m2 Factory/Warehouse Unit To Let in Epping Industrial

245m2 factory/warehouse space is now available to let in Gunners Park in Epping.

The unit features a roller-shutter door and a separate entrance into the office component which also overlooks the warehouse and also connects into the warehouse.

There is also a mezzanine level for additional storage.

Yes

Yes

The unit has a ceiling height of over 8 metres to apex which makes it ideal for storage as well as manufacturing and distribution.

Gunners Factory Park is a 11 750m<sup>2</sup> light industrial park and office block centrally located on the corner of Gunners Circle and Grenville Avenue in Epping Industrial, conveniently located close to public transport. 1. Gunners Park is no longer impacted by load-shedding and does not experience any power-related outages.