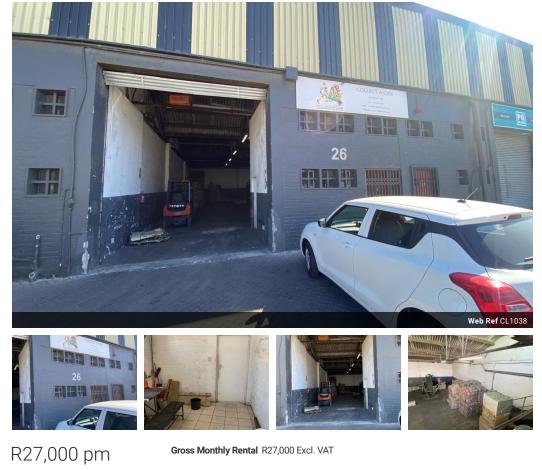

## 360m2 Factory/Warehouse To Rent in Epping Industrial

360m2 Factory/Warehouse space available to rent in Gunners Park in Epping Industrial.

The unit features a roller-shutter door, double volume height, mezzanine level and offices and ablutions. There is 3-phase power and access control into the park.

- Rental is R75/m2 net, and the recoveries are: - electricity which is metered
- water which is metered
- sewage which is metered
- refuse : R493.56
- rates & taxes : pro-rate @+/- R5.66/m2 security : pro-rate@+/- R3.27/m2
- fire equipment : R50 for servicing

Premises details : 1. Gunners Factory Park is a 11 750m<sup>2</sup> light industrial park and office block centrally located on the corner of Gunners Circle and Grenville Avenue in Epping Industrial, conveniently located close to public transport.