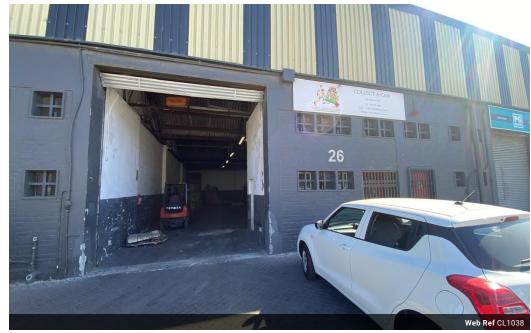

## Factory/Warehouse To Rent in Epping

UNIT 26: 360m2 Factory/Warehouse space available to rent in Gunners Park in Epping Industrial.

The unit features a roller-shutter door, double volume height, mezzanine level and offices and ablutions. There is 3-phase power and access control into the park.

## Features

Zoning Industrial

Interior Sizes Exterior Floor Size Air Conditioning 360m<sup>2</sup> Yes Security Yes Power 3 Phase Yes

## **Extras**

24 Hour Access no loadshedding rollershutter door high ceiling Near Bus Service Near Mini Bus Service Near Train Service