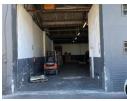

## Factory/Warehouse To Rent in Epping

UNIT 26: 360m2 Factory/Warehouse space available to rent in Gunners Park in Epping Industrial.

The unit features a roller-shutter door, double volume height, mezzanine level and offices and ablutions. There is 3-phase power and access control into the park.

## **Extras**

24 Hour Access no loadshedding rollershutter door high ceiling Near Bus Service Near Mini Bus Service Near Train Service