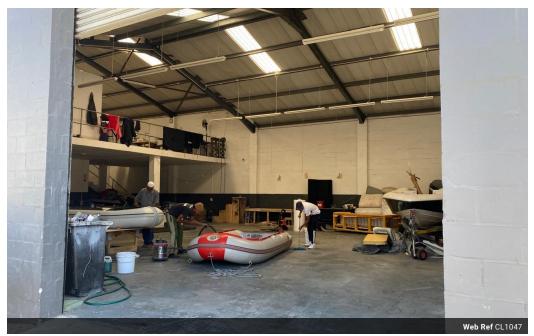

## Warehouse To Rent in Epping Industrial

UNIT 34: 420m2 Factory/Warehouse To Rent in Gunners Park in Epping Industrial.

This unit would suit a medium to large factory or warehouse. It has parking in front of the unit with two undercover parkings in front of the unit.

The unit features a roller-shutter door, double volume height, mezzanine level and offices and it has ablution facilities.

There is 3-phase power and access control into the park.

Rental is R75/m2 net, and the recoveries are:

## Features

**Zoning** Industrial

Interior Exterior Sizes Air Conditioning 420m<sup>2</sup> Yes Yes Floor Size Security Power 3 Phase Yes

24 Hour Access rollershutter door 24 hour security ablutions offices Fibre Near Bus Service Near Mini Bus Service Near Train Service