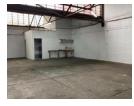

## Factory/Warehouse To Rent in Paardeneiland

411 m2 Factory/Warehouse space now available in Transvaal Street in Paardeneiland.

Would suit motor workshop, mini-factory/warehouse or similar.

Located in Paarden Eiland, this building is ideally situated at a walking distance to all public transport facilities and amenities

## Features

Zoning Industrial

Exterior Sizes Interior Air Conditioning Floor Size 411m<sup>2</sup> Yes Yes Security Power 3 Phase Yes

24 Hour Access 24 Hour Response Air Conditioner Alarm System Near Bus Service Near Mini Bus Service Near Train Service