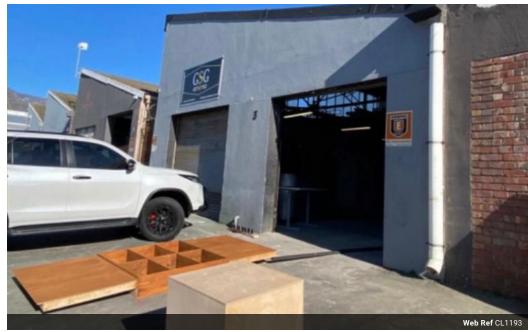

## Factory/Warehouse To Rent in Paardeneiland

411 m2 Factory/Warehouse space now available in Transvaal Street in Paardeneiland.

Would suit motor workshop, mini-factory/warehouse or similar.

Located in Paarden Eiland, this building is ideally situated at a walking distance to all public transport facilities and amenities

The ingress and egress is effortless due to the connection to Paarden Eiland Road, Marine Drive, the M5 and the N1.

This location is secure, has great visibility and yields prime signage opportunity. Moreover, there are multiple parking bays for both staff and visitors.