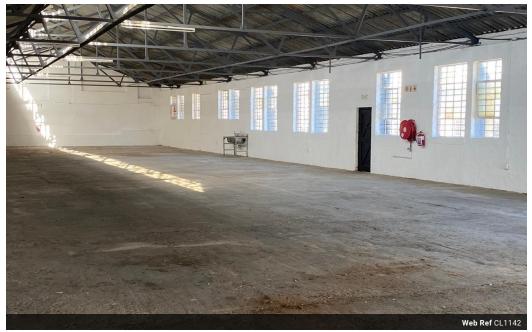

Monthly Levy R1 Excl. VAT

570m2 Drive-in Warehouse / Factory Space To Let

Great 570m2 warehouse / factory space to let in Salt River.

Would suit a motor workshop or fitment centre or a warehouse facility.

The unit offers drive-in access via an automated roller-shutter door. Good location and visibility with signage and branding opportunity and ample parking. Three-phase power and high ceilings with no pillars offers multiple options in this space.

## Features

**Zoning** Industrial

 Interior
 Sizes

 Power 3 Phase
 Yes
 Floor Size
 570m²