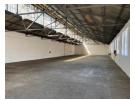

Monthly Levy R1 Excl. VAT

570m2 Drive-in Warehouse / Factory Space To Let

Great 570m2 warehouse / factory space to let in Salt River.

Would suit a motor workshop or fitment centre or a warehouse facility.

The unit offers drive-in access via an automated roller-shutter door. Good location and visibility with signage and branding opportunity and ample parking. Three-phase power and high ceilings with no pillars offers multiple options in this space.

## Features

**Zoning** Industrial

 Interior
 Sizes

 Power 3 Phase
 Yes
 Floor Size
 570m²