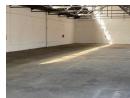

Monthly Levy R1 Excl. VAT

570m2 Drive-in Warehouse / Factory Space To Let

Great 570m2 warehouse / factory space to let in Salt River.

Would suit a motor workshop or fitment centre or a warehouse facility.

The unit offers drive-in access via an automated roller-shutter door. Good location and visibility with signage and branding opportunity and ample parking. Three-phase power and high ceilings with no pillars offers multiple options in this space.

## Features

**Zoning** Industrial

 Interior
 Sizes

 Power 3 Phase
 Yes
 Floor Size
 570m²