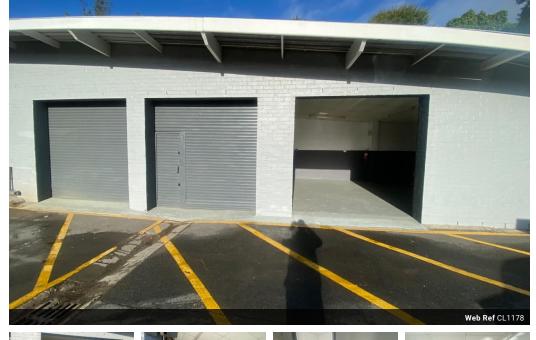

## Light Industrial Unit to Let in Woodstock

169m2 Light Industrial unit to let at 366 Victoria Road in Woodstock.

The space is located directly adjacent to the Dekra Vehicle Testing Station and would suit a small motor workshop or similar. It is the perfect location to capitalise on the spill-over trade generated by the road-worthy station.

The space is secure and there is parking for tenants and clients. There are 3 roller shutter doors, private bathroom facilities, seperate office area and prepaid electricity. The accompanying photos provide an accurate idea of what the space offers.