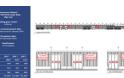

Highly sought after new warehouse builds overlooking N2 highway.

Stunning N2 visibility new warehouse development offering everything you need. Unit 1 Unit 2 Unit 3 Warehouse 588m2 392m2 431m2 Ablutions 16m2 16m2 15m2 Ground floor office 54m2 42m2 42m2 Mezzanine 78m2 66m2 65m2 Sub total 736.00m2 516.00m2 553.00m2 Total area 1,805.00m J2 occupancy (Chemical hazard building). Strategically located within the heart of the Glen Anil Industrial Precinct and overlooking the N2 Freeway with excellent visibility and access, this new industrial development offers 3 x new A-grade mini unit warehouses ranging in size from 500 – 750m². In addition, there is a dedicated concrete hardstand yard for all units, providing ample access for the manoeuvrability of large vehicles and parking. The