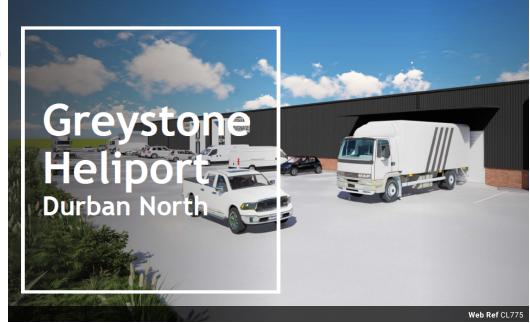

Highly sought after new warehouse builds overlooking N2 highway.

Stunning N2 visibility new warehouse development offering everything you need. Unit 1 Unit 2 Unit 3 Warehouse 588m2 392m2 431m2 Ablutions 16m2 16m2 15m2 Ground floor office 54m2 42m2 42m2 Mezzanine 78m2 66m2 65m2 Sub total 736.00m2 516.00m2 553.00m2 Total area 1,805.00m J2 occupancy (Chemical hazard building). Strategically located within the heart of the Glen Anil Industrial Precinct and overlooking the N2 Freeway with excellent visibility and access, this new industrial development offers 3 x new A-grade mini unit warehouses ranging in size from 500 – 750m². In addition, there is a dedicated concrete hardstand yard for all units, providing ample access for the manoeuvrability of large vehicles and parking. The