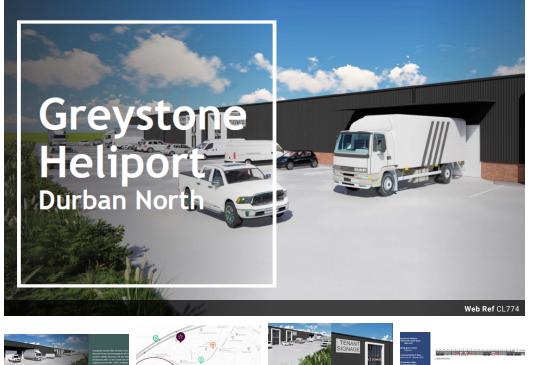

## Highly sought after New Development warehouses.

5 Tn/m<sup>2</sup>

Yes

80

Stunning N2 visibility new warehouse development offering everything you need. Unit 1 Unit 2 Unit 3 Warehouse 588m2 392m2 431m2 Ablutions 16m2 16m2 15m2 Ground floor office 54m2 42m2 42m2 Mezzanine 78m2 66m2 65m2 Sub total 736.00m2 516.00m2 553.00m2 Total area 1,805.00m J2 occupancy (Chemical hazard building). Strategically located within the heart of the Glen Anil Industrial Precinct and overlooking the N2 Freeway with excellent visibility and access, this new industrial development offers 3 x new A-grade mini unit warehouses ranging in size from 500 – 750m<sup>2</sup>. In addition, there is a dedicated concrete hardstand yard for all units, providing ample access for the manoeuvrability of large vehicles and parking. The