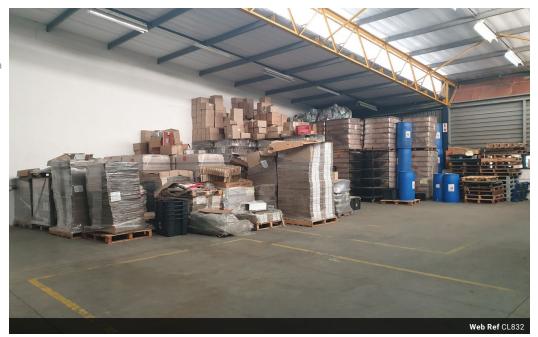

Yes

100

Warehousing of different sizes 500m - 1500m available in secure park close to N2 highway in Durbans Northern area. 3 phase high amperage available with oversize roller doors & interlink access. Double volume offices, toilets, kitchenette both upstairs &