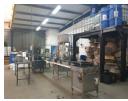

Yes

100

Warehousing of different sizes 500m - 1500m available in secure park close to N2 highway in Durbans Northern area. 3 phase high amperage available with oversize roller doors & interlink access. Double volume offices, toilets, kitchenette both upstairs &