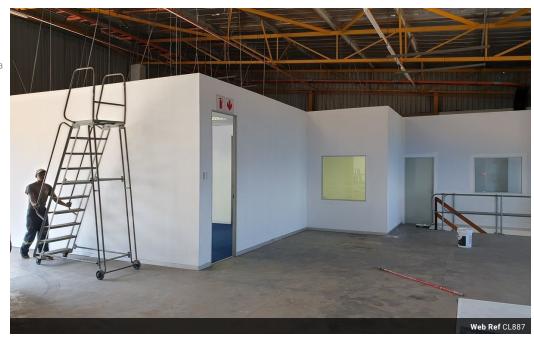

## Highly sought after warehouse newly available

"Strategically located within the heart of the Glen Anil Industrial Precinct and overlooking the N2 Freeway with excellent visibility and access, this new industrial development offers 3 x new A-grade mini unit warehouses ranging in size from 500 – 750m². In addition, there is a dedicated concrete hardstand yard for all units, providing ample access for the manoeuvrability of large vehicles and parking. The N2 facing façade of the building will provide an excellent signage opportunity to each tenant to promote their respective brands.

The land is the perfect location for an expansion of the already successful and sought-after. Each warehouse will have its own offices and ablution facilities as well as large canopies to all roller shutter doors to ensure adequate weather protection at loading areas.

## Features

**Zoning** Industrial

 Interior
 Exterior
 Sizes

 Floor Loading Cap.
 5 Tn/m²
 Security
 Yes
 Floor Size
 519m²

 Power 3 Phase
 Yes

 Power Amps
 100