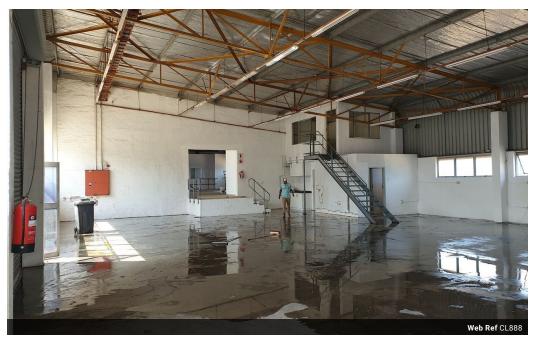

## Highly sought after facility newly available

"Strategically located within the heart of the Glen Anil Industrial Precinct and overlooking the N2 Freeway with excellent visibility and access, this new industrial development offers 3 x new A-grade mini unit warehouses ranging in size from 500 – 750m². In addition, there is a dedicated concrete hardstand yard for all units, providing ample access for the manoeuvrability of large vehicles and parking. The N2 facing façade of the building will provide an excellent signage opportunity to each tenant to promote their respective brands. The land is the perfect location for an expansion of the already successful and sought-after. Each warehouse will have its own offices and ablution facilities as well as large canopies to all roller shutter doors to ensure adequate weather protection at loading areas.

## Features

Zoning Industrial

 Interior
 Exterior
 Sizes

 Power 3 Phase
 Yes
 Security
 Yes
 Floor Size
 519m²

 Power Amps
 100