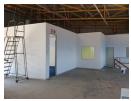

## Highly sought after facility newly available

"Strategically located within the heart of the Glen Anil Industrial Precinct and overlooking the N2 Freeway with excellent visibility and access, this new industrial development offers 3 x new A-grade mini unit warehouses ranging in size from 500 – 750m². In addition, there is a dedicated concrete hardstand yard for all units, providing ample access for the manoeuvrability of large vehicles and parking. The N2 facing façade of the building will provide an excellent signage opportunity to each tenant to promote their respective brands. The land is the perfect location for an expansion of the already successful and sought-after. Each warehouse will have its own offices and ablution facilities as well as large canopies to all roller shutter doors to ensure adequate weather protection at loading areas.

## Features

Zoning Industrial

 Interior
 Exterior
 Sizes

 Power 3 Phase
 Yes
 Security
 Yes
 Floor Size
 519m²

 Power Amps
 100