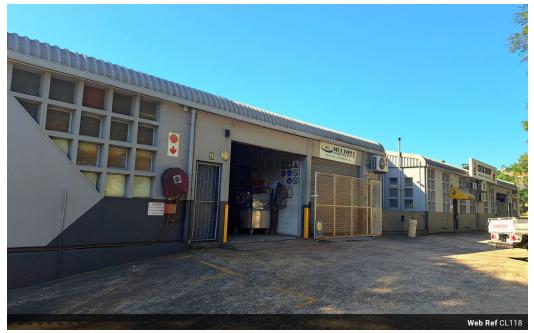

Louis Nyiri 0847025695 louis.nyiri@expsouthafrica.co.za

Contact eXp South Africa

087 8212575

Old Main Road Johannesburg South Africa

R16,000 pm

Gross Monthly Rental R16,000 Excl. VAT

250 sqm warehouse with office in Glen anilnil

This subject mini Warehousing / Factory facility measuringapproximately 250 sqm is situated within a secure well maintained business park in Pinetown

2 big offices upstairs on mezzanine.

downstairs ablutions kitchen 60 amps 3 phase

storage and distribution, limited to small rigid vehicles inside complex

The complex has 24-hour security and a fully fenced perimeter.

Easy access to all major routes and access points.

## Features

**Zoning** Industrial