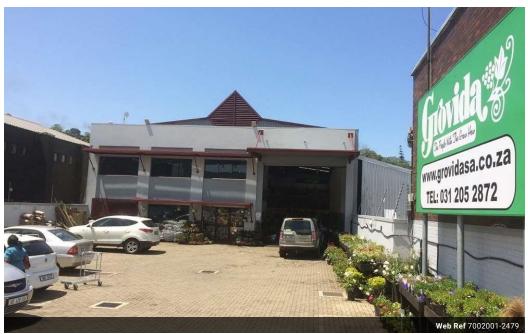

Warren Fielding 0745881198 warren.fielding@expsouthafrica.co.za

Contact eXp South Africa

087 8212575

Old Main Road Johannesburg South Africa

R69,000 pm

Gross Monthly Rental R69,000 Excl. VAT

Sole Mandate on this stunning stand alone road facing facility.

This warehouse has a private yard of 220m and warehouse of 650m with office, reception ...making up the balance =860m total. It is a sought after location close to the Riverhorse/Briardene turnoff on North Coast Rd. It offers height of 9 meters, good 3 phase power supply and modern mezzanine offices above reception overlooking the warehouse. Will be repainted to your Co colours. Call

## Features

**Zoning** Industrial

**Exterior** Open Parking Bays Sizes

10

Floor Size

860m²