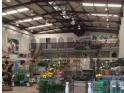

This warehouse has a private yard of 220m and warehouse of 650m with office, reception ...making up the balance =860m total. It is a sought after location close to the Riverhorse/Briardene turnoff on North Coast Rd. It offers height of 9 meters, good 3 phase power supply and modern mezzanine offices above reception overlooking the warehouse. Will be repainted to your Co colours. Call