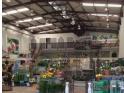

This warehouse has a private yard of 500m and warehouse of 650m with office, reception ...making up the balance. It is a sought after location close to the Riverhorse/Briardene turnoff on North Coast Rd. It offers height of 7-8 meters, good 3 phase power supply and modern mezzanine offices above reception overlooking the warehouse. Will be repainted to your Co colours. Call to