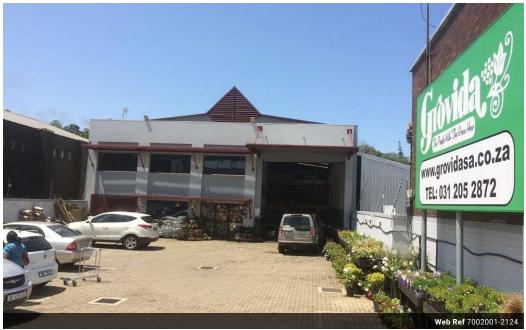

Warren Fielding 0745881198 warren.fielding@expsouthafrica.co.za

Contact eXp South Africa

087 8212575

Old Main Road Johannesburg South Africa

R70,520 pm

Gross Monthly Rental R70,520 Excl. VAT

Sole Mandate on this stunning stand alone road facing facility.

This warehouse has a private yard of 500m and warehouse of 650m with office, reception ...making up the balance. It is a sought after location close to the Riverhorse/Briardene turnoff on North Coast Rd. It offers height of 7-8 meters, good 3 phase power supply and modern mezzanine offices above reception overlooking the warehouse. Will be repainted to your Co colours. Call to