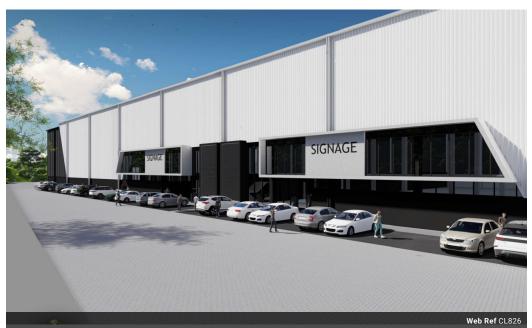

Warren Fielding 0745881198 warren.fielding@expsouthafrica.co.za

Contact eXp South Africa

087 8212575

Old Main Road Johannesburg South Africa

R624,000 pm

Gross Monthly Rental R624,000 Excl. VAT

Highly sought after facility newly available

 $5\,Tn/m^2$ 

200

New warehouse in secure region with multiple roller doors, dock loaders, duplex offices and same kitchen. Massive stacking height and high amperage 3 phase power. Super link truck access in shared yard. 5 ton/m2 and sprinkler system. Also in same