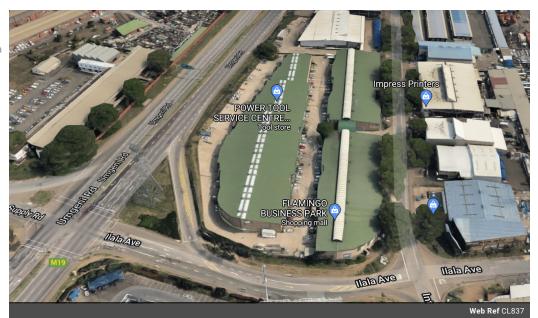

Plentifull warehousing between 500m - 1500m to let all over Kzn. Offering 3 phase power, high amperage, great stacking height, roller doors, double volume office components, seperate toilets and seperate kitchenette. Security inc. Close to N2, N3 & all other

## Features

Interior

Zoning Industrial

Floor Loading Cap. Power 3 Phase Power Amps **Exterior** Security

Yes

**Sizes** Floor Size

164m²