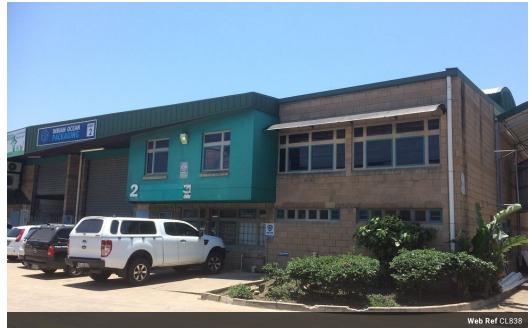

## R39,711 pm

Gross Monthly Rental R39,711 Excl. VAT

Warehousing of all sizes to let anywhere in Kzn.

Yes

100

Plentifull warehousing between 500m - 1500m to let all over Kzn. Offering 3 phase power, high amperage, great stacking height, roller doors, double volume office components, seperate toilets and seperate kitchenette. Security inc. Close to N2, N3 & all other main routes inc Umgeni Business Park, Riverhorse, New Germany, Westmead +++. On main taxi routes. Lease periods negotiable.

## Features

Industrial Zoning

Interior Power 3 Phase Power Amps

Sizes Floor Size

427m<sup>2</sup>