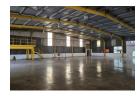

Rentable Area: 1,602sqm, Super Link Access, Power: 630 Amps, Private Yard, 1 Roller door, no dock, security. Super Warehouse To Let.

Yes

Four neat offices , large boardroom , canteen , showers and ample toilets.

5m On ground roller door , a mezzanine steel platform for storage , Great location close to N2.

7-8m height , no sprinkler system