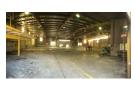

Rentable Area: 1,602sqm, Super Link Access, Power: 630 Amps, Private Yard, 1 Roller door, no dock, security. Super Warehouse To Let.

Yes

Four neat offices , large boardroom , canteen , showers and ample toilets.