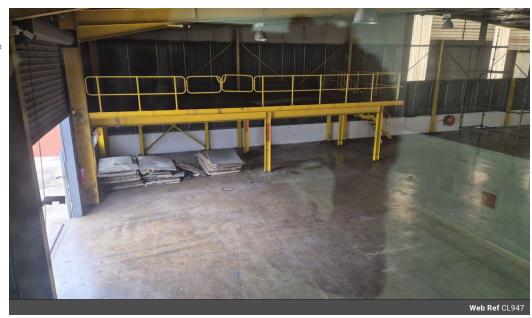

5m On ground roller door , a mezzanine steel platform for storage , Great location close to N2.

7-8m height , no sprinkler system