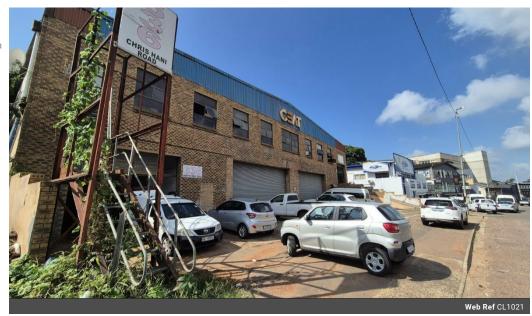

High exposure warehouse space to rent in Briardene
This warehouse space offers massive exposure onto the R102 in Brirdene, with a large open parking area alongside Chris Hani
Road. It features four roller doors, three of which are on the ground floor and the other on a ramp, along with ample windows allowing for natural light.