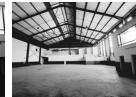

## 1600 sqm Warehouse to let in Briardene

This subject property measuring approximately 1600 sqm @ R 56 per sqm is situated in Briardene, ideally for storage and distribution.

## FEATURES:

- \*GLA approximately sqm 1600 Warehouse space
- \*200 sqm office
- \*3Phase
- \*1 Loading Bay
- \*5 parkings
- \* kitchen
- \*senarate female male ablutions