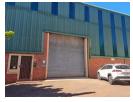

## 1600 sqm Warehouse to let in Briardene

This subject property measuring approximately 1600 sqm @ R 56 per sqm is situated in Briardene, ideally for storage and distribution.

## FEATURES:

- \*GLA approximately sqm 1600 Warehouse space
- \*200 sqm office
- \*3Phase
- \*1 Loading Bay
- \*5 parkings
- \* kitchen
- \*senarate female male ablutions