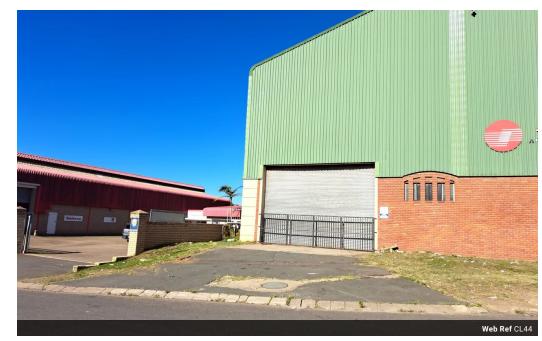

## 1600 sqm Warehouse to let in Briardene

This subject property measuring approximately 1600 sqm @ R 56 per sqm is situated in Briardene, ideally for storage and distribution.

## FEATURES:

- \*GLA approximately sqm 1600 Warehouse space
- \*200 sqm office
- \*3Phase
- \*1 Loading Bay
- \*5 parkings
- \* kitchen
- \*senarate female male ablutions