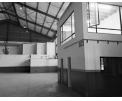

## 1600 sqm Warehouse to let in Briardene

This subject property measuring approximately 1600 sqm @ R 56 per sqm is situated in Briardene, ideally for storage and distribution.

## FEATURES:

- \*GLA approximately sqm 1600 Warehouse space
- \*200 sqm office
- \*3Phase
- \*1 Loading Bay
- \*5 parkings
- \* kitchen
- \*senarate female male ablutions