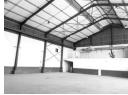

## 1600 sqm Warehouse to let in Briardene

This subject property measuring approximately 1600 sqm @ R 56 per sqm is situated in Briardene, ideally for storage and distribution.

## FEATURES:

- \*GLA approximately sqm 1600 Warehouse space
- \*200 sqm office
- \*3Phase
- \*1 Loading Bay
- \*5 parkings
- \* kitchen
- \*senarate female male ablutions