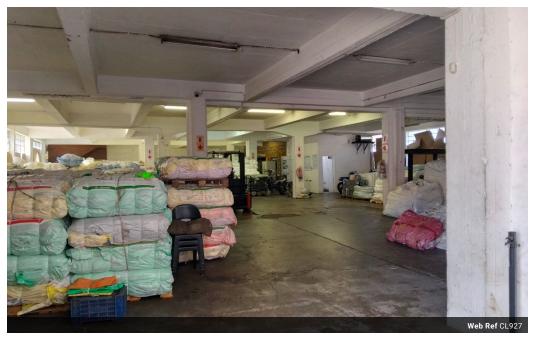

Warehouse offering everything call asap to view.
"Unit 1 (ground floor warehouse 534m), Unit 2A (ground floor warehouse 355m + 87m loading area) Unit 3 (upstairs unit 531) + 131m loading area.