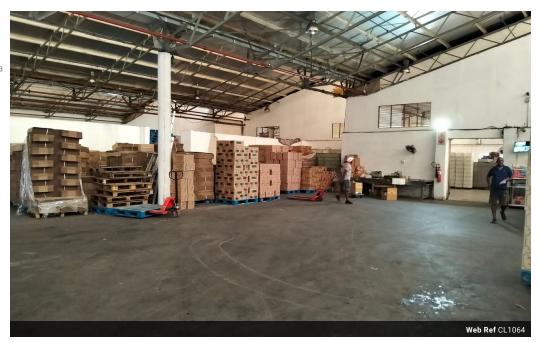

Warren Fielding 0745881198 warren.fielding@expsouthafrica.co.za

Contact eXp South Africa

087 8212575

Old Main Road Johannesburg South Africa

R350,240 pm

Gross Monthly Rental R350,240 Excl. VAT

Warehouse premises with massive power to let.

Soon coming available after being reinstated (painted & fixed up). Security, 630amps 3 phase power, multiple roller doors. Slab loading capacity 1000kg/m2. Super Link access.

This multi-unit industrial property in Umbilo is an excellent investment for businesses looking for warehouse space with great access to Durban's transport network. The building offers flexible leasing options with multiple industrial units suited for a variety of businesses including warehousing, manufacturing, logistics, and wholesale operations. The property is strategically located with easy access to major roads, the M4 Freeway, and proximity to Durban's Harbour.

Key Features of the Whole Building:

630

Prime Location: Easily accessible via Sydney Road, Umbilo Road, and M4 Freeway leading to Maydon Wharf, Rossburgh, and South Coast Road

## Features

Power Amps

Zoning Industrial

Exterior Sizes Interior 4,378m<sup>2</sup> Floor Loading Cap. 1 Tn/m<sup>2</sup> Floor Size Security Power 3 Phase Yes