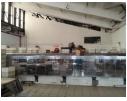

Soon coming available after being reinstated (painted & fixed up). Security, 630amps 3 phase power, multiple roller doors. Slab loading capacity 1000kg/m2. Super Link access.

This multi-unit industrial property in Umbilo is an excellent investment for businesses looking for warehouse space with great access to Durban's transport network. The building offers flexible leasing options with multiple industrial units suited for a variety of businesses including warehousing, manufacturing, logistics, and wholesale operations. The property is strategically located with easy access to major roads, the M4 Freeway, and proximity to Durban's Harbour.