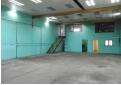

## Quality Industrial Unit in Secure Park Jacobs

This light industrial unit is located in popular Jacobs, with easy access to the port and industrial sectors of Jacobs, Mobeni and Clairwood.

The park is 24/7 secure with a controlled access and patrolling guards.

## Features

**Zoning** Industrial

 Interior
 Exterior
 Sizes

 Air Conditioning
 Yes
 Security
 Yes
 Floor Size
 255m²

 Power 3 Phase
 Yes
 Open Parking Bays
 5
 Building Height
 8m