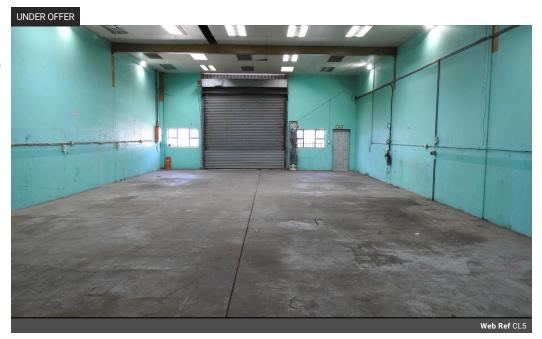

## Quality Industrial Unit in Secure Park Jacobs

This light industrial unit is located in popular Jacobs, with easy access to the port and industrial sectors of Jacobs, Mobeni and Clairwood.

The park is 24/7 secure with a controlled access and patrolling guards.

## Features

**Zoning** Industrial

 Interior
 Exterior
 Sizes

 Air Conditioning
 Yes
 Security
 Yes
 Floor Size
 255m²

 Power 3 Phase
 Yes
 Open Parking Bays
 5
 Building Height
 8m