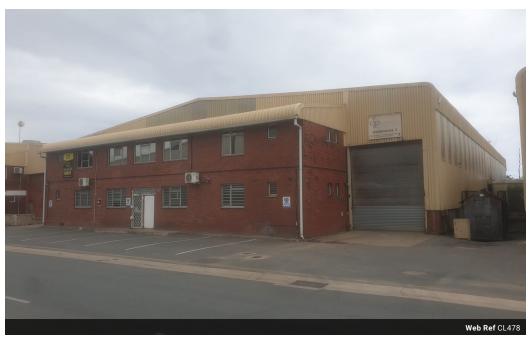

## Warehouse to let in South Durban.

 $This well \ maintained \ subject \ Warehouse \ with \ sprinkler \ system \ measuring \ 1470 \ sqm \ is \ situated \ in \ l sipingo \ Industrial \ , Stroude$ 

place.
1260 sqm warehouse and 211sqm Office.Entry to the offices is from the road frontage andthe unit has been widened and can facilitate the flow of superlinks.

Well ventilated and well maintained warehouse

Features

- \*GLA 1470 \* 4 Offices
- \* sprinkler system
- \*2 x 4,5 m roller shutter doors
- \*Power supply 3 Phase,