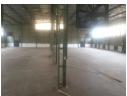

## Warehouse to let in South Durban.

 $This well \ maintained \ subject \ Warehouse \ with \ sprinkler \ system \ measuring \ 1470 \ sqm \ is \ situated \ in \ l sipingo \ Industrial \ , Stroude$ 

place.
1260 sqm warehouse and 211sqm Office.Entry to the offices is from the road frontage andthe unit has been widened and can facilitate the flow of superlinks.

Well ventilated and well maintained warehouse

Features

- \*GLA 1470 \* 4 Offices
- \* sprinkler system
- \*2 x 4,5 m roller shutter doors
- \*Power supply 3 Phase,